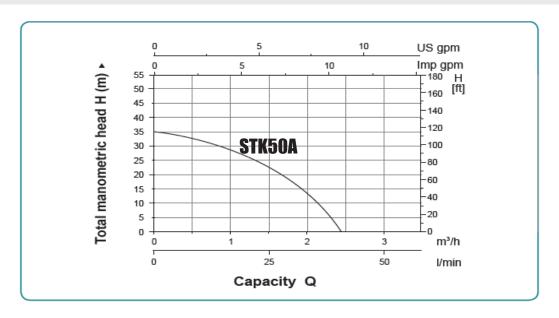

#### **Performance curve**

|       | (V/HZ)<br>220-240 | (KW) (HP)<br>0.37 0.5 | (L/min) | (m)<br>35 | DEPTH(m)  | 4"     |
|-------|-------------------|-----------------------|---------|-----------|-----------|--------|
| MODEL |                   |                       |         |           | IMMERSION | OUTLET |