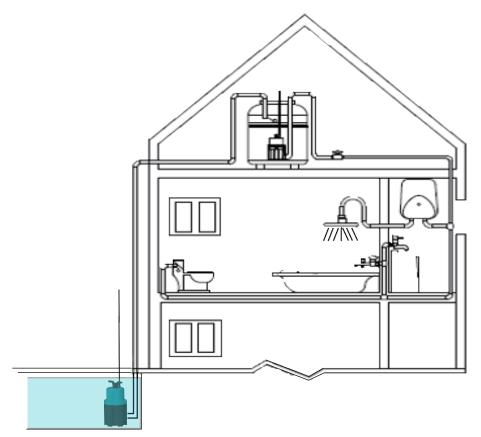

# *NEW*Design



Perfect choice to replace of traditional cast iron surface pump

### **Features**



## **Multi Application**

98

- Low noise(55dB) and less vibration
- ► Auto-start/stop (with float switch type)
- Small and exquisite.easy to install and carry
- **▶** Engineering plastic material without pollution to water
- Clean water or other liquids similar to water in physical and chemical properties
- ➤ Small living water supply,Automatic water sprinkler

system, Garden irrigation, Tempcrary water taking etc.

# **New lifestyle choice**





#### **Performance curve**

|       | (V/HZ)<br>220-240 | (KW) (HP)<br>0.37 0.5 | (L/min) | (m)<br>35 | DEPTH(m)  | 4"     |
|-------|-------------------|-----------------------|---------|-----------|-----------|--------|
| MODEL |                   |                       |         |           | IMMERSION | OUTLET |





LEO

LEO GROUP PUMP(ZHEJIANG) CO.,LTD. (Stock code: 002131)