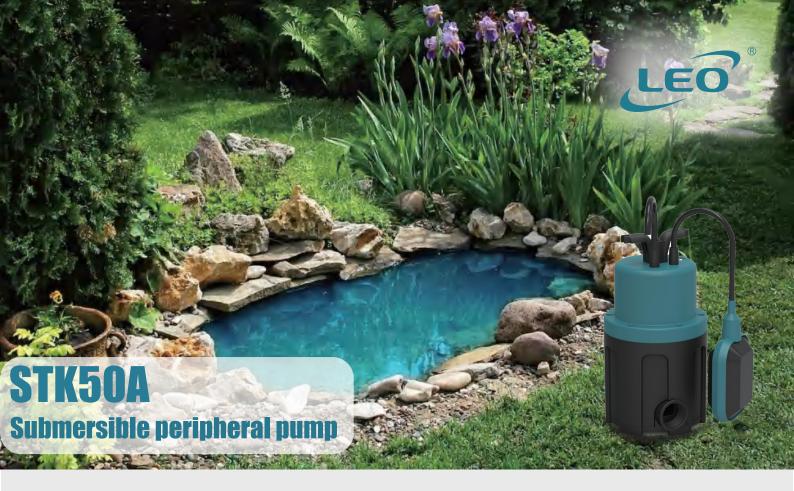

# *NEW*Design

Perfect choice to replace of traditional cast iron surface pump

## **Multi Application**

98

- Low noise(55dB) and less vibration
- ► Auto-start/stop (with float switch type)
- Small and exquisite.easy to install and carry
- **▶** Engineering plastic material without pollution to water
- Clean water or other liquids similar to water in physical and chemical properties
- ➤ Small living water supply,Automatic water sprinkler

system, Garden irrigation, Tempcrary water taking etc.